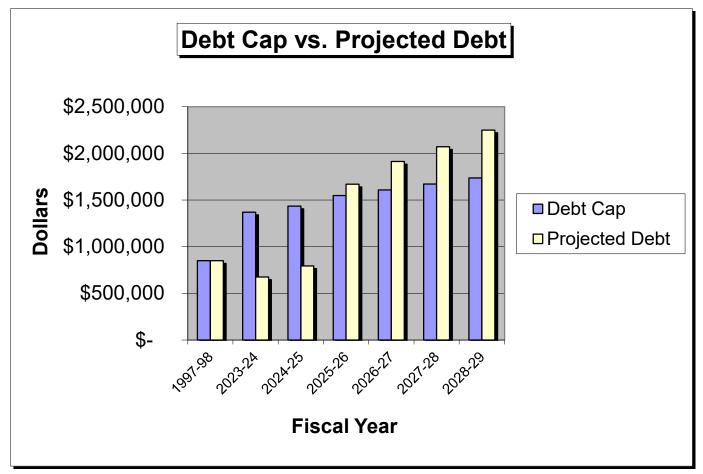

t</u>  | (1)         | <u>Debt Cap</u> |    | <u>Margin</u>   |
| 1997-98            | base year | \$ 84        | 9,245 \$    | 849,245         |    | N/A             |
| 2023-24            | actual    | \$ 67        | 4,953 \$    | 5 1,369,433     | \$ | (694,480)       |
| 2024-25            | actual    | \$ 79        | 2,952 \$    | 5 1,433,769     | \$ | (640,818)       |
| 2025-26            | projected | \$ 1,67      | 0,272 \$    | 5 1,548,510     | \$ | 121,762         |
| 2026-27            | projected | \$ 1,91      | 2,539 \$    | 5 1,608,645     | \$ | 303,894         |
| 2027-28            | projected | \$ 2,07      | 0,090 \$    | 5 1,671,115     | \$ | 398,974         |
| 2028-29            | projected | \$ 2,24      | 9,963 \$    | 5 1,736,011     | \$ | 513,951         |



The sewer fund has a self-imposed debt cap established by City Council. The base year for the cap is FY 1997-98 and the base amount represent's FY 1997-98's principal and interest payment. The base amount has been increased each year by the Consumer Price Index - All Urban Consumers (1982-84 = 100). Part of the City's capital budget process is to project the self-imposed debt cap for the next 4 fiscal years and compare the actual and projected debt amounts for those years to the self-imposed limit and develop a plan that stays under the debt cap limit.

(1) The City excludes the debt payments (actual and projected) related to the sewer service contract with the Development Authority of the North Country (DANC) from the self-imposed debt cap calculation as DANC's prorata share of the wast