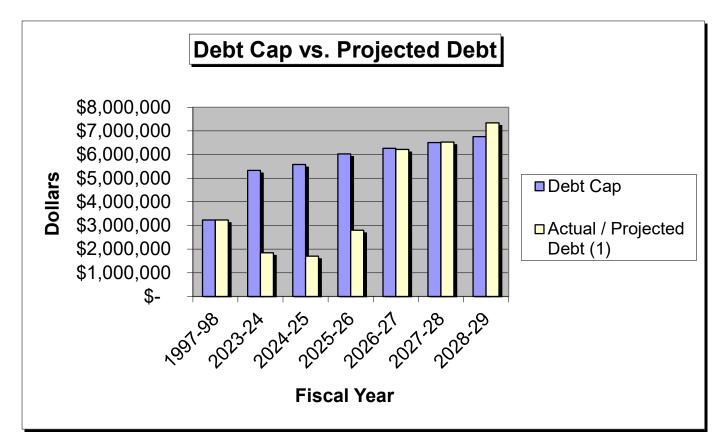

| <u>Debt (1)</u>  | Debt Cap        | <u>Margin</u>  |  |  |  |  |  |
| 1997-98            | base year | \$ 3,231,475     | \$ 3,231,475    | N/A            |  |  |  |  |  |
| 2023-24            | actual    | \$ 1,846,614     | \$ 5,330,410    | \$ (3,483,796) |  |  |  |  |  |
| 2024-25            | actual    | \$ 1,702,906     | \$ 5,580,834    | \$ (3,877,928) |  |  |  |  |  |
| 2025-26            | projected | \$ 2,796,604     | \$ 6,027,453    | \$ (3,230,849) |  |  |  |  |  |
| 2026-27            | projected | \$ 6,213,448     | \$ 6,261,523    | \$ (48,076)    |  |  |  |  |  |
| 2027-28            | projected | \$ 6,524,991     | \$ 6,504,684    | \$ 20,307      |  |  |  |  |  |
| 2028-29            | projected | \$ 7,338,020     | \$ 6,757,288    | \$ 580,732     |  |  |  |  |  |



The general fund has a self-imposed debt cap established by City Council. The base year for the cap is FY 1997-98 and the base amount represent's FY 1997-98's principal and interest payment. The base amount has been increased each year by the Consumer Price Index - All Urban Consumers (1982-84 = 100). Part of the City's capital budget process is to project the self-imposed debt cap for the next 4 fiscal years and compare the actual and projected debt amounts for those years to the self-imposed limit and develop a plan that stays under the debt cap limit. (1) The City excludes the debt payments (actual and projected) related to the hydro-electric facility from the self-imposed debt cap calculation as the hydro-electric plant generates revenue significant enough to cover the related debt p