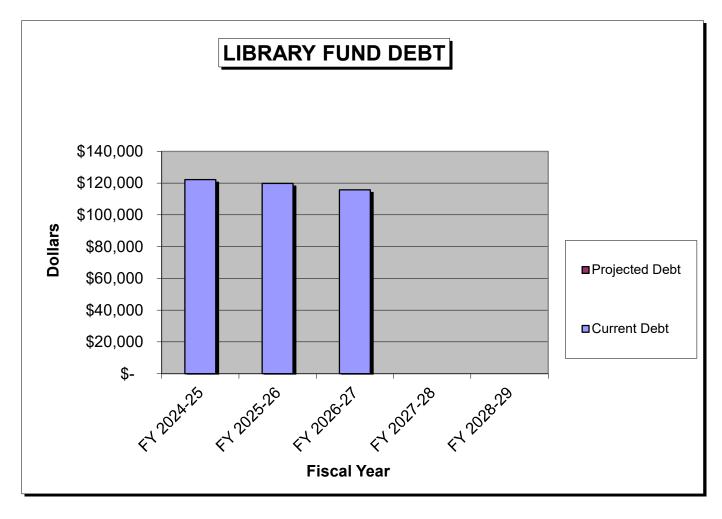

| φ1,500,000  |

### <u>DEBT</u>

### LIBRARY FUND

|                    | FY | 2024-25 | FY | 2025-26 | FY        | 2026-27 | FY 2 | <u>2027-28</u> | FY 2 | 028-29 |
|--------------------|----|---------|----|---------|-----------|---------|------|----------------|------|--------|
| Current Debt       | \$ | 122,178 | \$ | 119,766 | \$        | 115,714 | \$   | -              | \$   | -      |
| Projected New Debt |    |         |    |         |           |         |      |                |      |        |
| TOTAL              | \$ | 122,178 | \$ | 119,766 | <u>\$</u> | 115,714 | \$   |                | \$   |        |



|                    |            |            |            |            |            | <u>FY 2029/30 - FY</u> | <u>FY 2034/35 - FY</u> | <u>FY 2039/40 - FY</u> | <u>FY 2044/45 - FY</u> |            |
|--------------------|------------|------------|------------|------------|------------|------------------------|------------------------|------------------------|------------------------|------------|
|                    | FY 2024/25 | FY 2025/26 | FY 2026/27 | FY 2027/28 | FY 2028/29 | 2033/34                | 2038/39                | 2043/44                | 2048/49                | TOTAL      |
| LIBRARY FUND       |            |            |            |            |            |                        |                        |                        |                        |