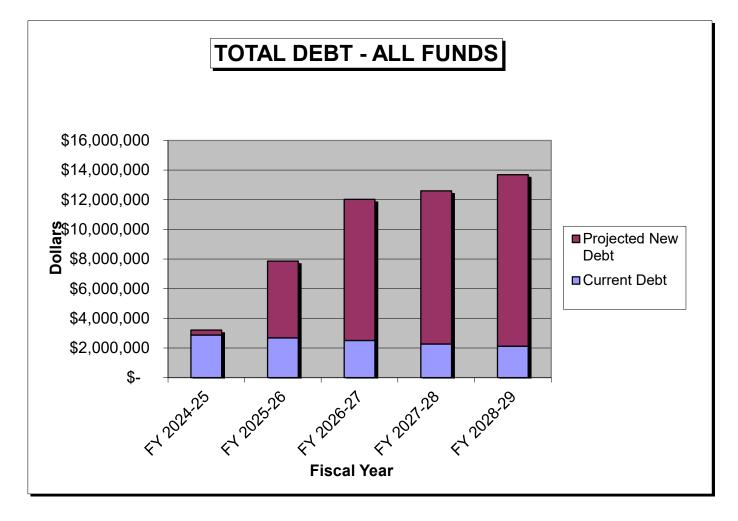

|                                                    |                                                                           |                                                                                                   |
| \$ 3,206,541     | \$ 7,850,986                | \$ 12,018,967                                      | <u>\$ 12,598,596</u>                                                      | \$ 13,682,399                                                                                     |
|                  | (1) \$ 2,869,053<br>337,488 | (1) \$ 2,869,053 \$ 2,672,075<br>337,488 5,178,911 | (1) \$ 2,869,053 \$ 2,672,075 \$ 2,499,180<br>337,488 5,178,911 9,519,787 | (1) \$ 2,869,053 \$ 2,672,075 \$ 2,499,180 \$ 2,270,405<br>337,488 5,178,911 9,519,787 10,328,191 |



(1) Current debt is net of the following debt that will have offsetting revenues:

|                                 | FY | <u> 2024-25</u> | F  | <u>Y 2025-26</u> | F  | <u>Y 2026-27</u> | F  | <u>Y 2027-28</u> | F  | <u>Y 2028-29</u> |
|---------------------------------|----|-----------------|----|------------------|----|------------------|----|------------------|----|------------------|
| Hydro-electric Plant debt       | \$ | 373,759         | \$ | 357,597          | \$ | 176,435          | \$ | 168,523          | \$ | 161,403          |
| Water Treatment Plant debt      | \$ | 58,549          | \$ | 1,053,407        | \$ | 1,037,224        | \$ | 1,062,966        | \$ | 1,055,753        |
| Wastewater Treatment Plant debt | \$ | 335,343         | \$ | 420,077          | \$ | 416,227