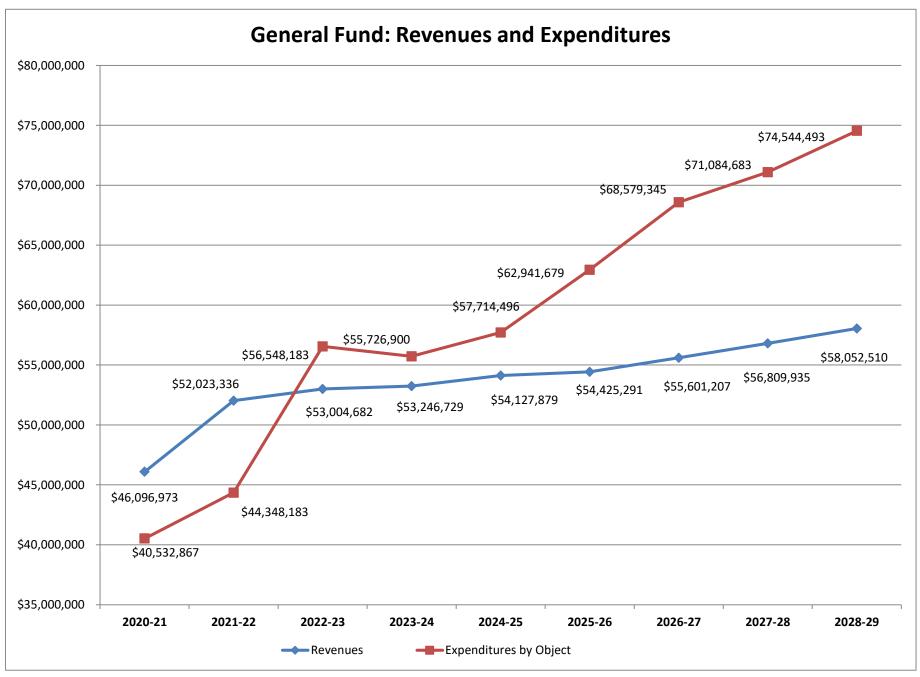

#### City of Watertown Fiscal Year 2024-25 Adopted Budget General Fund Revenue Summary

|                                                       | ]        | FY 2021-22   |        | FY 2022-23   |                | FY 2023-24 |    | FY 2024-25   |
|-------------------------------------------------------|----------|--------------|--------|--------------|----------------|------------|----|--------------|
| <u>Revenues</u>                                       |          | Actual       | Actual |              | Adopted Budget |            | Ad | opted Budget |
| Taxes and Penalties                                   | \$       | 24,592,156   | \$     | 25,550,567   | \$             | 25,718,800 | \$ | 25,456,500   |
| Departmental Revenues                                 |          | 8,565,796    |        | 7,308,203    |                | 7,685,835  | \$ | 8,052,375    |
| Intergovernmental Revenues                            |          | 214,905      |        | 240,418      |                | 260,100    | \$ | 193,320      |
| Use of Money and Property                             |          | 105,626      |        | 1,222,555    |                | 450,560    | \$ | 848,825      |
| Licenses and Permits                                  |          | 155,593      |        | 145,877      |                | 169,050    | \$ | 153,025      |
| Fines and Other Revenues                              |          | 427,515      |        | 311,287      |                | 346,500    | \$ | 265,600      |
| Interfund Transfers                                   |          | 593,026      |        | 627,231      |                | 548,428    | \$ | 585,702      |
| State and Federal Aid                                 |          | 7,205,721    |        | 8,111,868    |                | 7,712,070  | \$ | 8,010,227    |
| Real Property Taxes                                   |          | 10,215,097   |        | 9,486,678    |                | 9,904,896  | \$ | 10,644,463   |
| Total Revenues                                        | \$       | 52,075,435   | \$     | 53,004,683   | \$             | 52,796,239 | \$ | 54,210,037   |
| Appropriated Reserves and Fund Balance                | <b>a</b> |              |        |              |                |            |    |              |
| Appropriated Debt Reserve                             |          |              |        |              |                |            |    |              |
| (Sidewalk Program)                                    |          | 33,359       |        | 28,301       |                | 4,459      |    | 4,459        |
| Appropriated Debt Reserve                             |          | 39,059       |        | 37,714       |                | 11,400     |    | -            |
| Appropriated Capital Reserve                          |          | (4,926)      |        | (1,600,208)  |                | -          |    | -            |
| Appropriated Fund Balance                             |          | -            |        | 5,077,691    |                | 3,571,819  |    | 3,500,000    |
| Total Revenues and Appropriated                       |          |              |        |              |                |            |    |              |
| <b>Reserves/Fund Balance</b>                          | \$       | 52,142,927   | \$     | 56,548,181   | \$             | 56,383,917 | \$ | 57,714,496   |
|                                                       |          |              |        |              |                |            |    |              |
| Fund Balance                                          |          |              |        |              |                |            |    |              |
| Beginning reserves and fund balance                   | \$       | 18,630,281   | \$     | 26,357,531   |                |            |    |              |
| + Revenues                                            |          | 52,075,435   |        | 53,004,683   |                |            |    |              |
| - Expenses                                            |          | (44,348,185) |        | (56,548,181) |                |            |    |              |
| Ending reserve and fund balances                      | \$       | 26,357,531   | \$     | 22,814,033   |                |            |    |              |
| - Non-spendable: for prepaid expenses                 |          | (6,559)      |        | -            |                |            |    |              |
| - Reserve for capital                                 |          | (15,218)     |        | (1,615,426)  |                |            |    |              |
| - Reserve for debt (sidewalk program)                 |          | (192,917)    |        | (126,901)    |                |            |    |              |
| - Reserve for tax stabilization                       |          | (400,000)    |        | (909,967)    |                |            |    |              |
| - Reserve for encumbrances                            |          | (1,388,257)  |        | (1,096,564)  |                |            |    |              |
| - Fund balance appropriated to subsequent fiscal year |          |              |        |              |                |            |    |              |
| (original budget adoption)                            |          | (6,564,644)  |        | (2,095,077)  |                |            |    |              |
| Unreserved un-appropriated fund balance               | \$       | 17,789,936   | \$     | 16,970,098   |                |            |    |              |

#### City of Watertown Fiscal Year 2024-25 Adopted Budget General Fund Expenditure Summary

|                                     | FY 2021-22   | FY 2022-23   | FY 2023-24     | FY 2024-25     |
|-------------------------------------|--------------|--------------|----------------|----------------|
| Budget Summary                      | <br>Actual   | <br>Actual   | Adopted Budget | Adopted Budget |
| City Council                        | \$<br>73,497 | \$<br>75,739 | \$ 93,506      | 89,854         |
| Mayor                               | 28,508       | 29,427       | 31,678         | 31,509         |
| City Manager                        | 248,764      | 277,734      | 350,147        | 367,934        |
| City Comptroller                    | 459,235      | 488,430      | 554,121        | 598,060        |
| Purchasing                          | 163,069      | 179,288      | 198,686        | 214,276        |
| Assessment                          | 212,516      | 244,945      | 309,910        | 341,613        |
| Tax Advertising                     | 18,693       | 9,061        | 20,000         | 20,000         |
| Property Acquired                   | 1,239        | 1,130        | 1,000          | 1,000          |
| City Clerk                          | 221,788      | 239,089      | 258,557        | 279,086        |
| Law                                 | 229,771      | 359,720      | 525,000        | 425,000        |
| Civil Service                       | 65,718       | 83,804       | 98,582         | 119,916        |
| Human Resources                     | 163,361      | 156,526      | 210,162        | 217,547        |
| Engineering                         | 508,470      | 532,674      | 801,579        | 763,840        |
| Public Works Administration         | 438,029      | 458,223      | 567,365        | 583,652        |
| Municipal Building                  | 237,370      | 304,219      | 369,920        | 329,205        |
| Central Garage                      | 751,125      | 783,328      | 891,305        | 930,671        |
| Central Printing and Mailing        | 62,454       | 73,663       | 76,900         | 68,000         |
| Information Technology              | 717,554      | 689,048      | 976,528        | 1,005,704      |
| Judgments and Claims                | 29,249       | 20,805       | 15,000         | 13,000         |
| Real Property Taxes                 | 26,102       | 26,106       | 28,000         | 37,000         |
| Contingency                         | -            | -            | 381,623        | 855,000        |
| Police                              | 9,644,719    | 9,647,048    | 12,245,747     | 12,360,072     |
| Fire                                | 10,116,705   | 11,184,922   | 12,000,258     | 12,762,316     |
| Animal Control                      | 159,259      | 164,703      | 171,200        | 176,500        |
| Code Enforcement                    | 486,661      | 625,994      | 800,155        | 850,968        |
| Municipal Grounds Maintenance       | 674,728      | 726,664      | 988,625        | 1,177,941      |
| Maintenance of Roads                | 796,378      | 833,323      | 1,111,009      | 1,301,286      |
| Snow Removal                        | 1,218,689    | 1,477,080    | 1,547,594      | 1,580,990      |
| Hydroelectric Production            | 492,076      | 431,952      | 621,059        | 609,049        |
| Traffic Control and Lighting        | 981,713      | 980,054      | 1,133,404      | 1,217,018      |
| Bus                                 | 1,120,940    | 1,587,322    | 1,845,754      | 2,307,729      |
| Parking Facilities                  | 14,562       | 15,314       | 62,430         | 113,855        |
| Community Action Planning Council   | 10,000       | 10,000       | 10,000         | 10,000         |
| Publicity                           | 53,809       | 2,359        | 15,000         | 5,000          |
| Social Services Agency              | -            | -            | 225,000        | -              |
| Parks and Recreation Administration | 251,636      | 305,223      | 292,473        | 317,229        |
| Parks and Playgrounds Maintenance   | 614,786      | 777,045      | 1,043,923      | 901,532        |
| Athletic Facilities Maintenace      | 298,113      | 460,252      | 463,365        | 424,879        |
| Recreation Programs and Events      | 106,429      | 88,864       | 246,278        | 240,849        |
| Pools                               | 360,947      | 415,771      | 517,595        | 431,904        |
| Golf Course                         | -            | 379,647      | 590,720        | 770,848        |
| Arena                               | 883,125      | 1,139,062    | 891,678        | 946,505        |

#### City of Watertown Fiscal Year 2024-25 Adopted Budget General Fund Expenditure Summary

|                             | FY 2021-22    | FY 2022-23    | FY 2023-24     | FY 2024-25     |
|-----------------------------|---------------|---------------|----------------|----------------|
| Budget Summary              | Actual        | Actual        | Adopted Budget | Adopted Budget |
| Zoning                      | \$ 4,820      | \$ 6,089      | \$ 7,000       | \$ 7,500       |
| Planning                    | 290,015       | 433,005       | 530,965        | 694,897        |
| Storm Sewers                | 361,219       | 495,019       | 523,365        | 535,199        |
| Refuse and Recycling        | 792,164       | 806,695       | 983,248        | 1,039,583      |
| Workers' Compensation       | 82,515        | 80,469        | 95,000         | 91,250         |
| Unemployment Claims         | -             | 3,533         | 10,000         | 5,000          |
| Health Insurance - Retirees | 3,578,497     | 3,769,386     | 4,519,753      | 4,914,041      |
| Medicare Part B - Retirees  | 519,667       | 532,885       | 560,000        | 580,000        |
| Other Employee Benefits     | 4,385         | 4,240         | 4,750          | 4,750          |
| General Liability Reserve   | 45,000        | 45,000        | 50,000         | 75,000         |
| Transfer to Library Fund    | 1,527,711     | 1,556,212     | 1,452,672      | 1,539,773      |
| Transfer Capital Fund       | 1,320,844     | 9,685,720     | 1,317,290      | 225,000        |
| Black River Trust Reserve   | 18,550        | 19,747        | 21,000         | 21,500         |
| Transfer to Contingency and |               |               |                |                |
| Tax Stabilization Reserve   | -             | -             | 500,000        | -              |
| Debt Service                | 2,861,011     | 2,824,623     | 2,226,038      | 2,182,666      |
| Total Expenditures          | \$ 44,348,185 | \$ 56,548,181 | \$ 56,383,917  | \$ 57,714,496  |