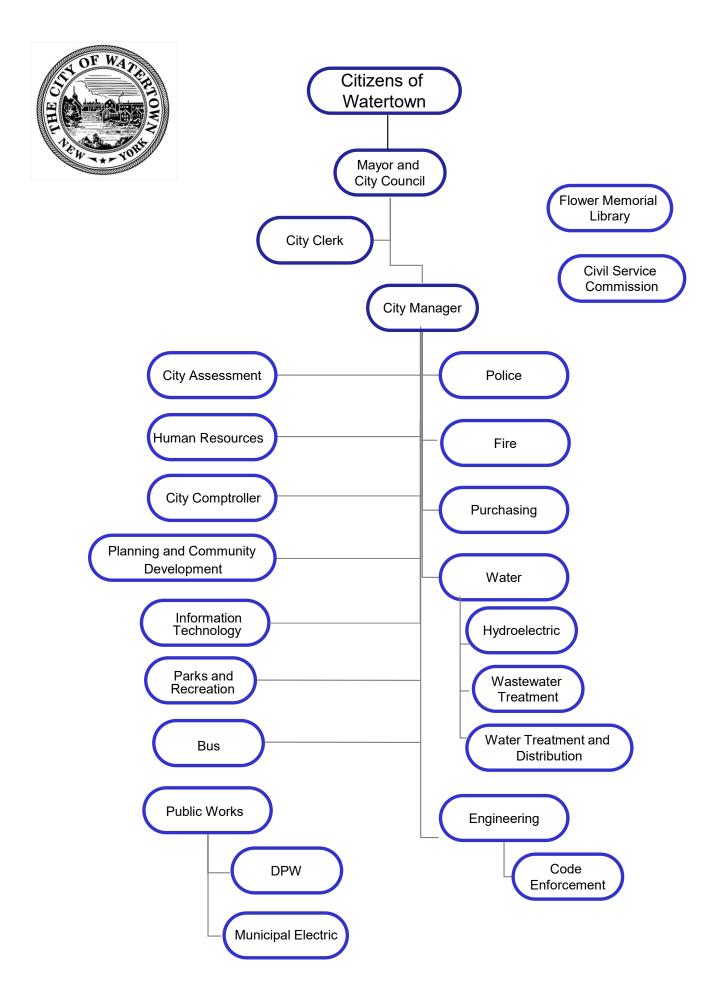

# **City Management Team**

Assistant City Manager, Logan M. Eddy City Assessor, Brian S. Phelps City Clerk, Ann M. Saunders City Comptroller, James E. Mills City Engineer, Thomas S. Compo Executive Secretary to Civil Service, Angela M. Robbins Fire Chief, Matthew R. Timerman Human Resources Manager, Erica A. LeClerc Information Technology Manager, David S. Wurzburg Library Director, Suzanne C. Renzi-Falge Planning & Community Development Director, Michael A. Lumbis Police Chief, Charles P. Donoghue Purchasing Manager, Tina M. Bartlett-Bearup Superintendent of Parks & Recreation, Scott M. Weller Superintendent of Public Works, Brian D. MacCue Superintendent of Water, Vicky L. Murphy Transit Director, Kyle E. Meehan Confidential Secretary to the City Manager, Leta A. Harp City Attorney, Bond Schoeneck & King, PLLC