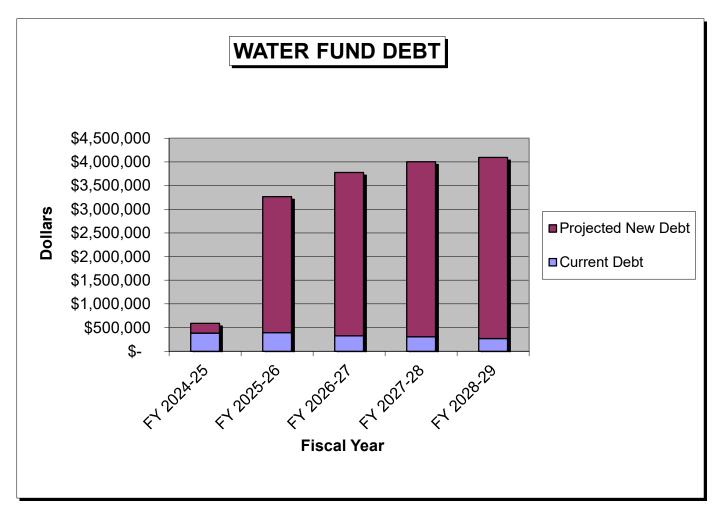

In conjunction with the paving work listed, 54 ADA compliant corner ramps will be installed.

Total: \$1,795,000

### <u>DEBT</u>

### WATER FUND

|                    | FY 2024-25 |         | FY 2025-26 |           |    | Y 2026-27 | FY 2027-28 |           |    | Y 2028-29 |
|--------------------|------------|---------|------------|-----------|----|-----------|------------|-----------|----|-----------|
| Current Debt       | \$         | 382,830 | \$         | 394,127   | \$ | 325,585   | \$         | 305,716   | \$ | 266,894   |
| Projected New Debt |            | 205,675 |            | 2,870,217 |    | 3,451,681 |            | 3,697,799 |    | 3,827,522 |
| TOTAL              | \$         | 588,505 | \$         | 3,264,344 | \$ | 3,777,266 | \$         | 4,003,515 | \$ | 4,094,416 |



### WATER FUND DEBT CAP

|                    |           | <u>Actual /</u>  |                 |                 |
|--------------------|-----------|------------------|-----------------|-----------------|
|                    |           | <b>Projected</b> |                 | <u>Debt Cap</u> |
| <u>Fiscal Year</u> |           | <u>Debt (1)</u>  | <u>Debt Cap</u> | <u>Margin</u>   |
| 1997-98            | base year | \$ 1,724,127     | \$ 1,724,127    | N/A             |
| 2023-24            | actual    | \$ 477,018       | \$ 2,843,996    | \$ (2,366,978)  |
| 2024-25            | actual    | \$ 588,505       | \$ 2,977,608    | \$ (2,389,103)  |
| 2025-26            | projected | \$ 3,264,344     | \$ 3,215,898    | \$ 48,446       |
| 2026-27            | projected | \$ 3,777,266     |