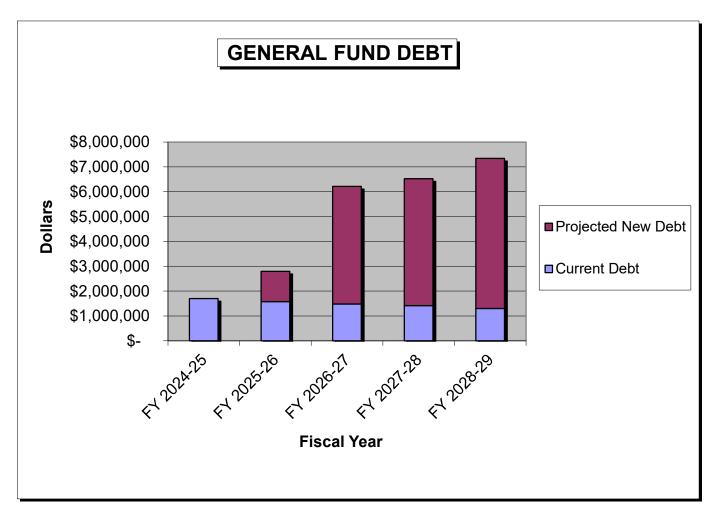

| \$ | 1,037,224        | \$ | 1,062,966        | \$ | 1,055,753        |
| Wastewater Treatment Plant debt | \$ | 335,343         | \$ | 420,077          | \$ | 416,227          | \$ | 414,027          | \$ | 409,402          |

## <u>DEBT</u>

## **GENERAL FUND**

|                    | FY 2024-25          | FY 2025-26   | FY 2026-27   | FY 2027-28   | FY 2028-29   |
|--------------------|---------------------|--------------|--------------|--------------|--------------|
| Current Debt       | (1) \$ 1,702,906    | \$ 1,574,837 | \$ 1,479,656 | \$ 1,414,084 | \$ 1,297,702 |
| Projected New Debt | <u> </u>            | 1,221,767    | 4,733,792    | 5,110,907    | 6,040,318    |
| TOTAL              | <u>\$ 1,702,906</u> | \$ 2,796,604 | \$ 6,213,448 | \$ 6,524,991 | \$ 7,338,020 |



(1) Current debt is net of the following debt that will have offsetting revenues:

|                           | FY | 2024-25 | FY | 2025-26 | FY | 2026-27 | FY | 2027-28 | FY | 2028-29 |
|---------------------------|----|---------|----|---------|----|---------|----|---------|----|---------|
| Hydro-electric Plant debt | \$ | 373,759 | \$ | 357,597 | \$ | 176,435 | \$ | 168,523 | \$ | 161,403 |

## GENERAL FUND DEBT CAP

|                    |           | <u>Actual /</u>  |                 |                |  |  |  |  |  |
|--------------------|-----------|------------------|-----------------|----------------|--|--|--|--|--|
|                    |           | <b>Projected</b> | <u>Debt Cap</u> |                |  |  |  |  |  |
| <u>Fiscal Year</u> |           | <u>Debt (1)</u>  | Debt Ca