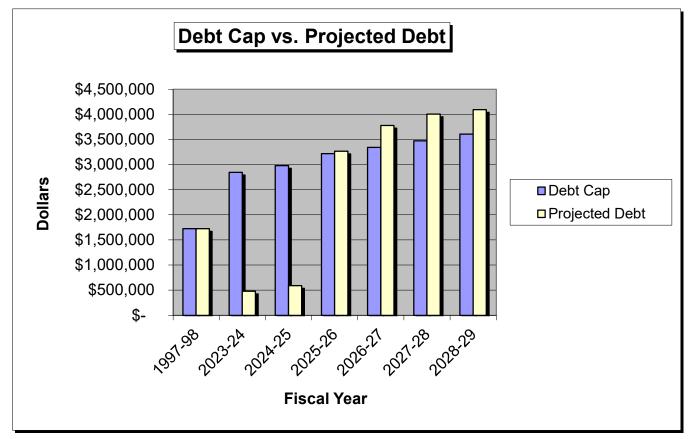

|           | <b>Projected</b> |                 | <u>Debt Cap</u> |
| <u>Fiscal Year</u> |           | <u>Debt (1)</u>  | <u>Debt Cap</u> | <u>Margin</u>   |
| 1997-98            | base year | \$ 1,724,127     | \$ 1,724,127    | N/A             |
| 2023-24            | actual    | \$ 477,018       | \$ 2,843,996    | \$ (2,366,978)  |
| 2024-25            | actual    | \$ 588,505       | \$ 2,977,608    | \$ (2,389,103)  |
| 2025-26            | projected | \$ 3,264,344     | \$ 3,215,898    | \$ 48,446       |
| 2026-27            | projected | \$ 3,777,266     | \$ 3,340,785    | \$ 436,482      |
| 2027-28            | projected | \$ 4,003,515     | \$ 3,470,521    | \$ 532,994      |
| 2028-29            | projected | \$ 4,094,416     | \$ 3,605,296    | \$ 489,120      |



The water fund has a self-imposed debt cap established by City Council. The base year for the cap is FY 1997-98 and the base amount represent's FY 1997-98's principal and interest payment. The base amount has been increased each year by the Consumer Price Index - All Urban Consumers (1982-84 = 100). Part of the City's capital budget process is to project the self-imposed debt cap for the next 4 fiscal years and compare the actual and projected debt amounts for those years to the self-imposed limit and develop a plan that stays under the debt cap limit.

The City excludes the debt payments (actual and projected) related to the water service contract with the Development Authority of the North Country (DANC) from the self-imposed debt cap calculation as DANC's prorata share of the water tr