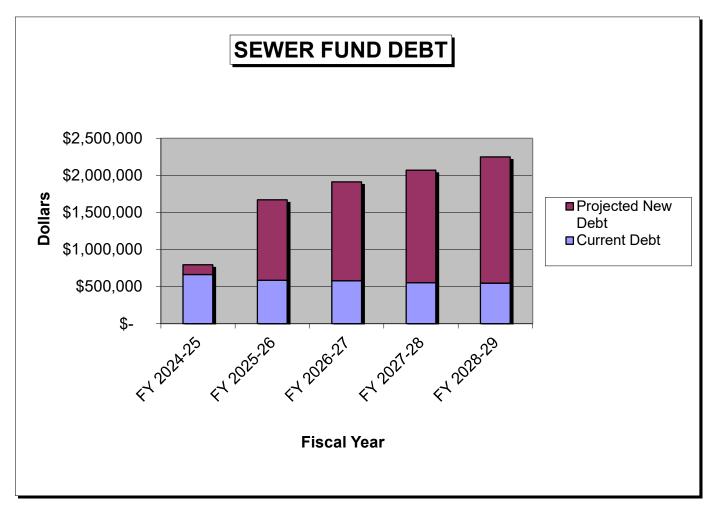

| \$3,250,000 |

### <u>DEBT</u>

### SEWER FUND

|                    | FY | <u> 2024-25</u> | FY 2025-26 |           |    | Y 2026-27 | FY 2027-28 |           | F  | <u>Y 2028-29</u> |
|--------------------|----|-----------------|------------|-----------|----|-----------|------------|-----------|----|------------------|
| Current Debt       | \$ | 661,139         | \$         | 583,345   | \$ | 578,225   | \$         | 550,605   | \$ | 545,241          |
| Projected New Debt |    | 131,813         |            | 1,086,927 |    | 1,334,314 |            | 1,519,485 |    | 1,704,722        |
| TOTAL              | \$ | 792,952         | \$         | 1,670,272 | \$ | 1,912,539 | \$         | 2,070,090 | \$ | 2,249,963        |



### SEWER FUND DEBT CAP

|                    |           | Actu         |             |                 |    |                 |
|--------------------|-----------|--------------|-------------|-----------------|----|-----------------|
|                    |           | <u>Proje</u> | <u>cted</u> |                 | Ī  | <u>Debt Cap</u> |
| <u>Fiscal Year</u> |           | <u>Debt</u>  | (1)         | <u>Debt Cap</u> |    | <u>Margin</u>   |
| 1997-98            | base year | \$ 84        | 9,245 \$    | 849,245         |    | N/A             |
| 2023-24            | actual    | \$ 67        | 4,953 \$    | 5 1,369,433     | \$ | (694,480)       |
| 2024-25            | actual    | \$ 79        | 2,952 \$    | 5 1,433,769     | \$ | (640,818)       |
| 2025-26            | projected | \$